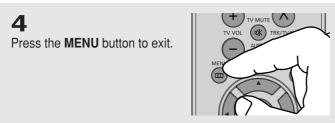

### **DVD Features**

- 10-bit video digital to analog converter and 54MHz advanced digital filter.
- Playback of 96KHz/24-bit sources.
- DTS digital output for DTS-enhanced DVDs.
- This unit can play MPEG4 formats within an avi file
- Playback MP3-CDs.